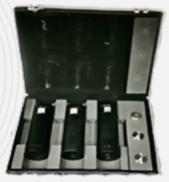

Stone sizes 1.0 to 28.0 millimeters in diameter (approx. 0.05 to 81.0 polished carats) with interchangeable lenses, standard system comes with 3 lenses:

- ✓ M2:1.0 4.0 mm
- ✓ M8:3.0 8.0 mm
- ✓ M13: 4.0 13.0 mm
- ✓ M17: 6.0 17.0 mm
- ✓ M28: 13.0 28.0 mm