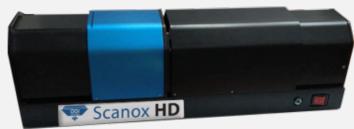

## Scanox cut grade Multi Lens

The system uses a high resolution digital camera for the 3D geometrical measurements of the diamond, with specially designed interchangeable optical unique lenses (up to 28 mm) for various diamond sizes and a unique lighting module for highly precise scanning. The device supports full OGI software grading, Firetrace, Symmetry leakage, H&A and re-cut.

**Diameter accuracy:** ± 0.01 mm **Angle accuracy:** ± 0.2 degree

Machine dimensions:

L:41x W10 x H 12cm

Weight: 6 kg

Tel: +972-3-5758720 E-mail: dani@ogisystems.com WhatsApp: +972 54-429-8216